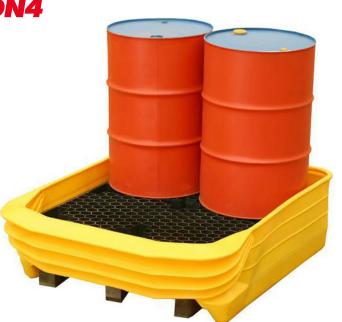

### **O Pallet Converter - PALCON4**

With a unique compressible front a Palcon4 allows you to turn a standard pallet into a bunded pallet.

Simply lower a standard pallet onto the Palcon using a forklift truck. This model is suitable for 4 x 205ltr drums.

Please note the PALCON4 should be used with 1200mm x 1000mm wooden or plastic pallets.

#### **SPECIFICATIONS**

| Length | 1500mm |  |  |
|--------|--------|--|--|
| Width  | 1300mm |  |  |
| Height | 440mm  |  |  |
| Weight | 19kg   |  |  |
| Sump   | 310ltr |  |  |