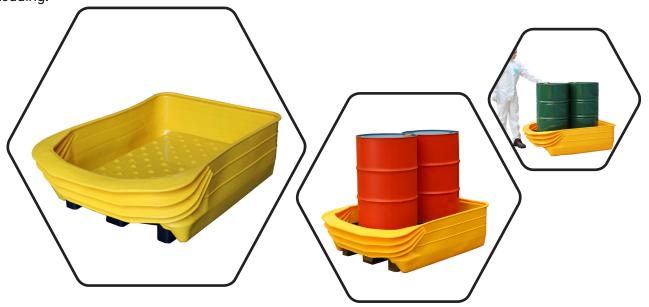

#### PRODUCT OVERVIEW

Backed by our 3 year guarantee

Designed to allow you to convert a standard wooden pallet into a fully bunded one the SpilGuard® pallet is quick and simple to use. Manufactured from rotationally moulded polyethylene with a unique compression front that allows pallets to easily be placed inside and withdrawn it is a practical way of making sure your liquids are always fully bunded.

### **O Pallet Converter - PALCON4**

With a unique compressible front a Palcon4 allows you to turn a standard pallet into a bunded pallet.

Simply lower a standard pallet onto the Palcon using a forklift truck. This model is suitable for 4 x 205ltr drums.

Please note the PALCON4 should be used with 1200mm x 1000mm wooden or plastic pallets.