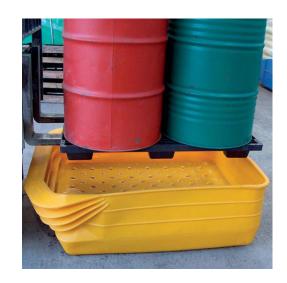

#### PRODUCT OVERVIEW

Backed by our 3 year guarantee

Designed to allow you to convert a standard wooden pallet into a fully bunded one the SpilGuard® pallet is quick and simple to use. Manufactured from rotationally moulded polyethylene with a unique compression front that allows pallets to easily be placed inside and withdrawn it is a practical way of making sure your liquids are always fully bunded.

You will require an appropriate size/capacity fork lift truck to offload this item from the delivery vehicle. Our standard delivery doesn't include any offloading.

**100%** sump for chemical compatability